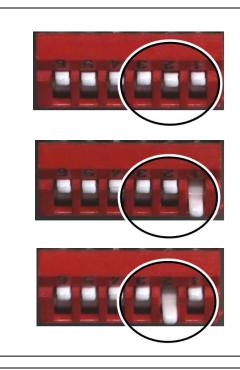

## **DIP Switch Positions - Series I DB-1**

- 111: Electro / Electro 2 / 3 / 4
  - MIDI channel is set automatically
- 110: Stage / Stage EX / Stage 2

MIDI channel(s) must be programmed in Learn mode

101: C1/C2

MIDI channels must be programmed in Learn mode

- 100: C1 / C2 Electro / Electro 2 / 3 / 4 upper MIDI channel must be programmed in Learn mode
- 011: Electro / Electro 2 / 3 / 4 lower MIDI channel must be programmed in Learn mode

010: Stage / Stage EX / Stage 2

MIDI channel must be programmed in Learn mode

## 000: GSi VB3 user defined via SYSEX

001: (unused)

MIDI channel, polarity, and Control Change number programmed via Configurator App

one drawbar for both manuals