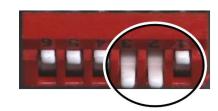

## **DIP Switch Positions - Series I DB-1**

- 111: Electro / Electro 2 / 3 / 4
  - MIDI channel is set automatically
- 110: Stage / Stage EX / Stage 2

MIDI channel(s) must be programmed in Learn mode

101: C1/C2

MIDI channels must be programmed in Learn mode

- 100: C1 / C2 Electro / Electro 2 / 3 / 4 upper MIDI channel must be programmed in Learn mode
- 011: Electro / Electro 2 / 3 / 4 lower MIDI channel must be programmed in Learn mode

010: Stage / Stage EX / Stage 2

MIDI channel must be programmed in Learn mode

## 000: GSi VB3 user defined via SYSEX

001: (unused)

MIDI channel, polarity, and Control Change number programmed via Configurator App

one drawbar for both manuals