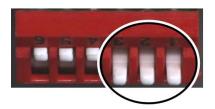

## **DIP Switch Positions - Series I DB-1**

- 111: Electro / Electro 2 / 3 / 4
  - MIDI channel is set automatically
- 110: Stage / Stage EX / Stage 2

MIDI channel(s) must be programmed in Learn mode

101: C1/C2

MIDI channels must be programmed in Learn mode

- 100: C1 / C2 Electro / Electro 2 / 3 / 4 upper MIDI channel must be programmed in Learn mode
- 011: Electro / Electro 2 / 3 / 4 lower MIDI channel must be programmed in Learn mode

010: Stage / Stage EX / Stage 2

MIDI channel must be programmed in Learn mode

## 000: GSi VB3 user defined via SYSEX

001: (unused)

MIDI channel, polarity, and Control Change number programmed via Configurator App

one drawbar for both manuals