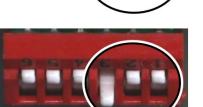

## **DIP Switch Positions - Series I DB-1**

- 111: Electro / Electro 2 / 3 / 4
  - MIDI channel is set automatically
- 110: Stage / Stage EX / Stage 2

MIDI channel(s) must be programmed in Learn mode

101: C1/C2

MIDI channels must be programmed in Learn mode

- 100: C1 / C2 Electro / Electro 2 / 3 / 4 upper MIDI channel must be programmed in Learn mode
- 011: Electro / Electro 2 / 3 / 4 lower MIDI channel must be programmed in Learn mode

010: Stage / Stage EX / Stage 2

MIDI channel must be programmed in Learn mode

## 000: GSi VB3 user defined via SYSEX

001: (unused)

MIDI channel, polarity, and Control Change number programmed via Configurator App

one drawbar for both manuals